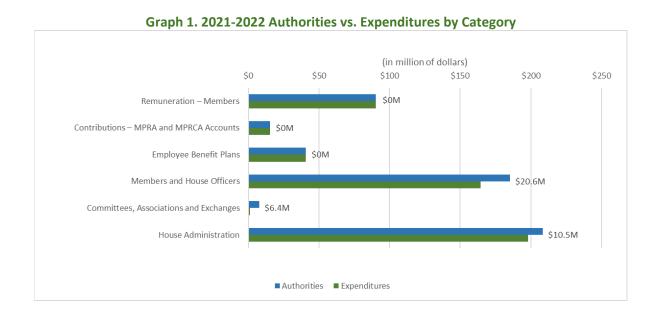

## 2.1 Authorities analysis

Table 1. Comparison of Approved Authorities for the Year Ended March 31 of Fiscal Years 2021-2022 and 2020-2021

(in thousands of dollars)

| Туре          | Description                                                                   | 2021-2022 | 2020-2021 | Variance (\$) | Variance (%) |
|---------------|-------------------------------------------------------------------------------|-----------|-----------|---------------|--------------|
| Statutory     | Remuneration – Members (under the<br>Parliament of Canada Act)                | 90,173    | 80,426    | 9,747         | 12.1         |
| Statutory     | Contributions – MPRA and MPRCA Accounts                                       | 15,468    | 139,203   | (123,735)     | (88.9)       |
| Statutory     | Employee Benefit Plans – Members and House Officers, and House Administration | 40,720    | 40,465    | 254           | 0.6          |
| Statutory     | Subtotal                                                                      | 146,361   | 260,094   | (113,733)     | (43.7)       |
| Non-statutory | Members and House Officers Committees, Parliamentary                          | 185,079   | 175,576   | 9,502         | 5.4          |
| Non-statutory | Associations and Parliamentary Exchanges                                      | 7,715     | 7,755     | (40)          | (0.5)        |
| Non-statutory | House Administration                                                          | 208,429   | 198,483   | 9,946         | 5.0          |
| Non-statutory | Subtotal                                                                      | 401,224   | 381,815   | 19,409        | 5.1          |
| Total         |                                                                               | 547,584   | 641,909   | (94,325)      | (14.7)       |

## 2.2 Expenditures analysis

Table 2. Comparison of Year-to-date Expenditures for the Year Ended March 31 of Fiscal Years 2021-2022 and 2020-2021

(in thousands of dollars)

| Туре          | Description                                                                   | 2021-2022 | 2020-2021 | Variance (\$) | Variance (%) |
|---------------|-------------------------------------------------------------------------------|-----------|-----------|---------------|--------------|
| Statutory     | Remuneration – Members (under the<br>Parliament of Canada Act)                | 90,173    | 80,426    | 9,747         | 12.1         |
| Statutory     | Contributions – MPRA and MPRCA Accounts                                       | 15,468    | 139,203   | (123,735)     | (88.9)       |
| Statutory     | Employee Benefit Plans – Members and House Officers, and House Administration | 40,720    | 40,465    | 254           | 0.6          |
| Statutory     | Subtotal                                                                      | 146,361   | 260,094   | (113,733)     | (43.7)       |
| Non-statutory | Members and House Officers                                                    | 164,497   | 162,433   | 2,064         | 1.3          |
| Non-statutory | Committees, Parliamentary Associations and Parliamentary Exchanges            | 1,277     | 1,273     | 4             | 0.3          |
| Non-statutory | House Administration                                                          | 197,960   | 186,310   | 11,650        | 6.3          |
| Non-statutory | Subtotal                                                                      | 363,734   | 350,017   | 13,718        | 3.9          |
| Total         |                                                                               | 510,095   | 610,110   | (100,015)     | (16.4)       |