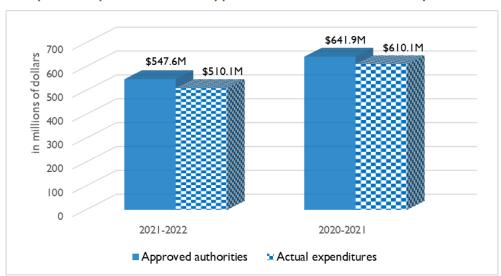

## 1.5 Comparison to prior year

The following graph provides a comparison between the authorities and the actual expenditures as at March 31 of fiscal years 2021-2022 and 2020-2021.

**Graph 2. Comparison Between Approved Authorities and Actual Expenditures** 

Authorities (section 2.1) for 2021-2022 were \$547.6M, a decrease of \$94.3M (14.7%) compared to \$641.9M in 2020-2021 mainly due to:

- a decrease of \$125.6M that relates to the 2020-2021 actuarial adjustment to the Members' pension plans (MPRA and MPRCA¹ accounts);
- a technical adjustment of \$8.8M to reflect the year-over-year statutory changes for the Members' sessional allowance and their travel and telecommunication allocations, as well as for the Member's pension plans and the employee benefit plans (EBPs);
- cost of living increases for Members and House Officers;
- an increase to the Members' sessional allowance and additional salaries, along with funding for security support enhancements for Members;
- an increase for the sustainment of IT systems, facility assets and software subscriptions; and
- an increase of funding for the stabilization of enhanced services provided by the Administration.

<sup>&</sup>lt;sup>1</sup> Members of Parliament Retiring Allowances and Members of Parliament Retirement Compensation Arrangements

Actual expenditures (section 2.2) in 2021-2022 were \$510.1M, a decrease of \$100M (16.4%) compared to \$610.1M in 2020-2021 that is mainly due to a decrease of \$125.6M relating to the 2020-2021 actuarial adjustment to the Members' pension plans (MPRA and MPRCA accounts). The decrease was offset by: